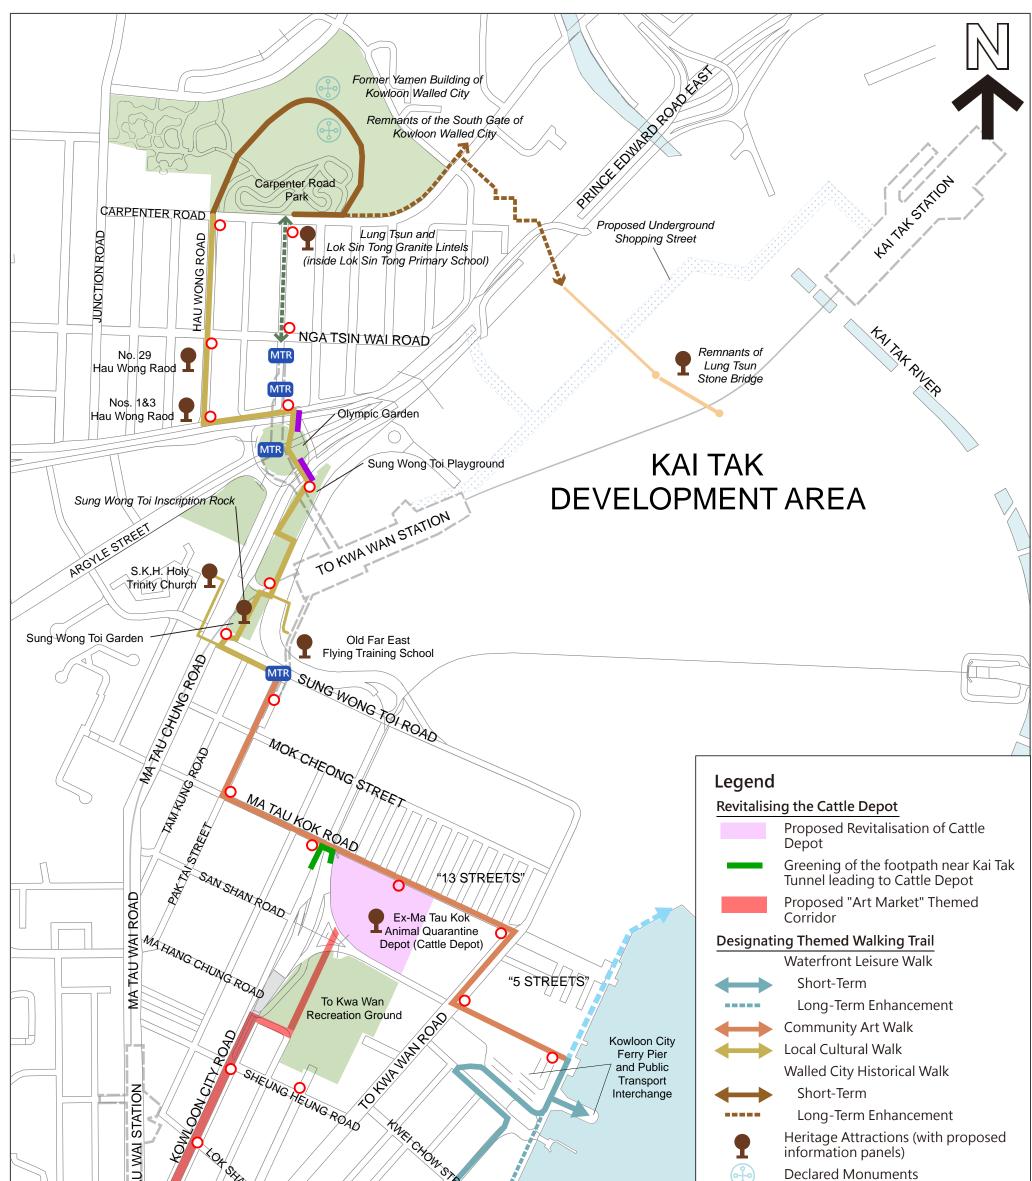

| CHI KIANG STREET<br>NGAN HON STREET<br>Proposed             |                                                                            |  | ○       ●       ●       ●       ●       ●       ●       ●       ●       ●       ●       ●       ●       ● | Proposed I<br>Signage<br>Future Wat<br>Major Pede<br>Future Rail<br>Major Park<br>Future Rail<br>Proposed B | ed Monuments<br>ed Locations for Directional<br>waterfront Promenade<br>Pedestrian Connections with<br>Railway Stations<br>Parks and Public Open Spaces<br>Railway Station Entrances<br>ed Enhancement of Subways<br>ting Olympic Garden |          |            |  |
|-------------------------------------------------------------|----------------------------------------------------------------------------|--|-----------------------------------------------------------------------------------------------------------|-------------------------------------------------------------------------------------------------------------|------------------------------------------------------------------------------------------------------------------------------------------------------------------------------------------------------------------------------------------|----------|------------|--|
| Hoi Sham Park<br>Extension                                  |                                                                            |  |                                                                                                           |                                                                                                             | 0                                                                                                                                                                                                                                        | 100<br>I | 200M       |  |
| Project:<br>Study on Urban Renewal Plan<br>for Kowloon City | Title:<br>Revitalising Heritage<br>and Designation of Themed Walking Trail |  |                                                                                                           | : 6<br>Dec 2013<br>As Shown                                                                                 | A                                                                                                                                                                                                                                        | CO       | <b>M</b> ® |  |