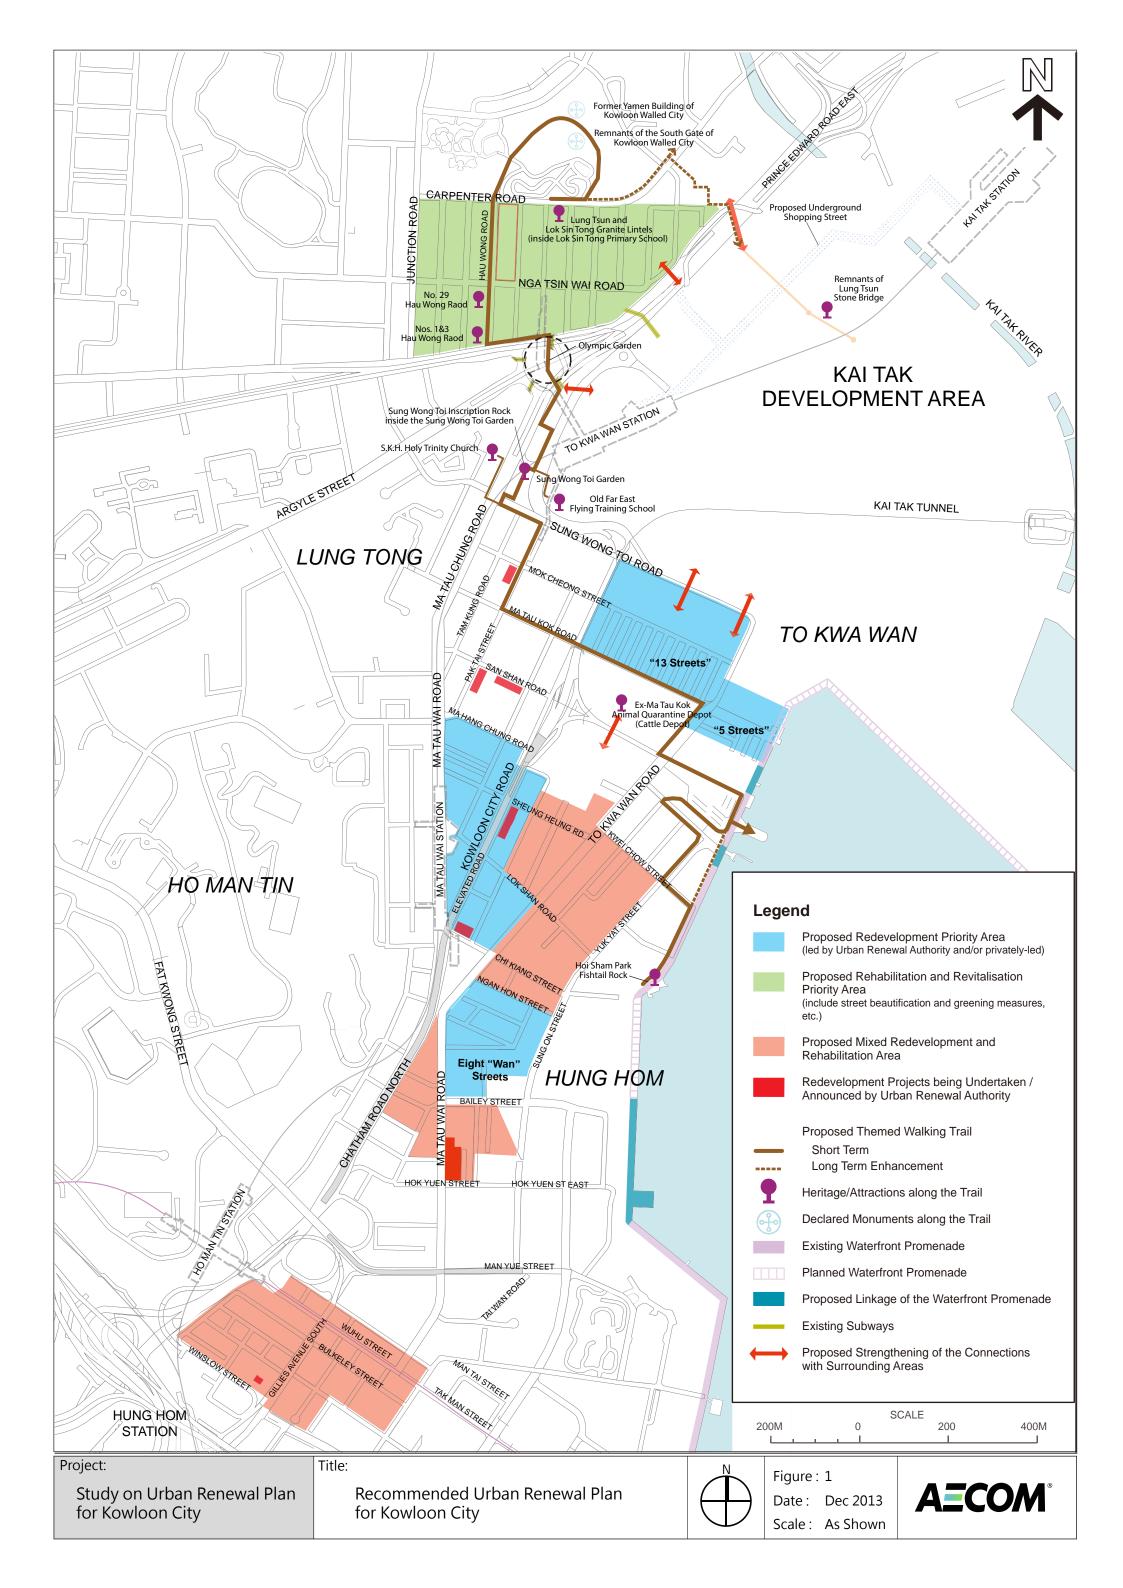

| CHI KIANG STREET<br>NGAN HON STREET<br>Proposed             |                                                                            |  | ○       ●       ●       ●       ●       ●       ●       ●       ●       ●       ●       ●       ●       ● | Proposed I<br>Signage<br>Future Wat<br>Major Pede<br>Future Rail<br>Major Park<br>Future Rail<br>Proposed B | ed Monuments<br>ed Locations for Directional<br>waterfront Promenade<br>Pedestrian Connections with<br>Railway Stations<br>Parks and Public Open Spaces<br>Railway Station Entrances<br>ed Enhancement of Subways<br>ting Olympic Garden |          |            |  |
|-------------------------------------------------------------|----------------------------------------------------------------------------|--|-----------------------------------------------------------------------------------------------------------|-------------------------------------------------------------------------------------------------------------|------------------------------------------------------------------------------------------------------------------------------------------------------------------------------------------------------------------------------------------|----------|------------|--|
| Hoi Sham Park<br>Extension                                  |                                                                            |  |                                                                                                           |                                                                                                             | 0                                                                                                                                                                                                                                        | 100<br>I | 200M       |  |
| Project:<br>Study on Urban Renewal Plan<br>for Kowloon City | Title:<br>Revitalising Heritage<br>and Designation of Themed Walking Trail |  |                                                                                                           | : 6<br>Dec 2013<br>As Shown                                                                                 | A                                                                                                                                                                                                                                        | CO       | <b>M</b> ® |  |