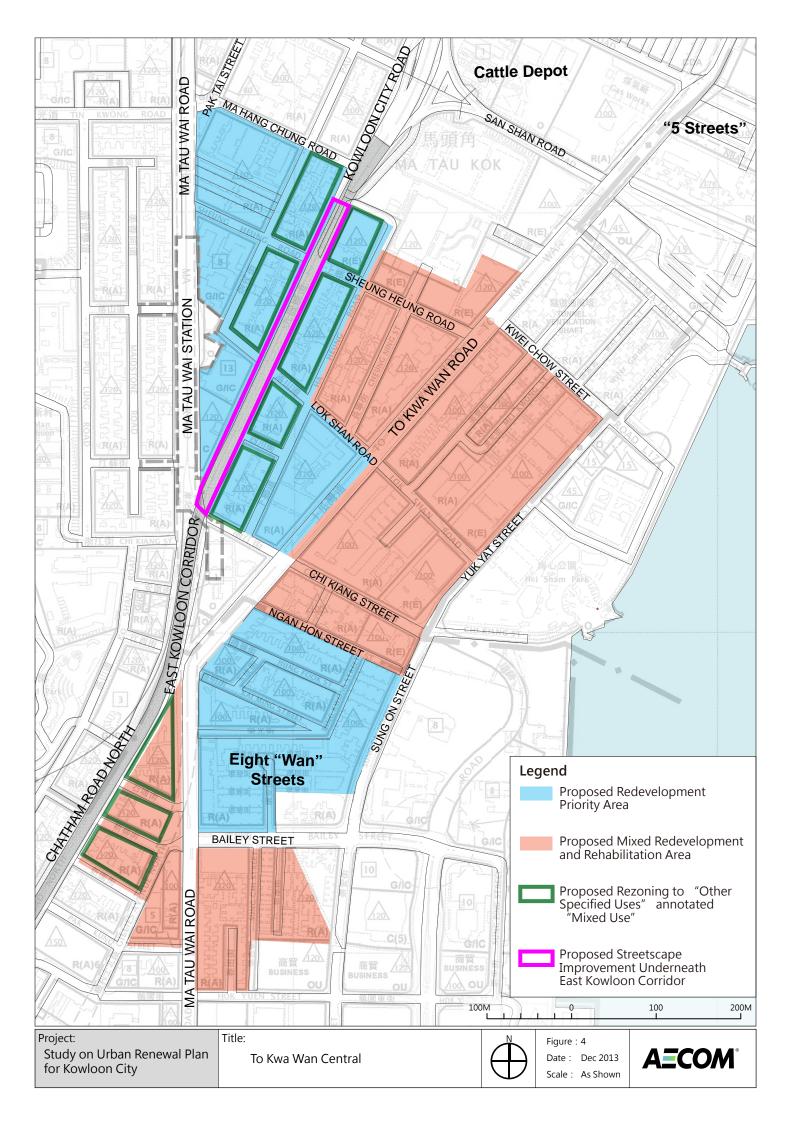

|                                                 | MAN YUE STREET                                 | District Connectivity Enhancement<br>Proposed Enhancement of the<br>Area Underneath Man Yue Street<br>Flyover                                                  |
|-------------------------------------------------|------------------------------------------------|----------------------------------------------------------------------------------------------------------------------------------------------------------------|
|                                                 | REMEMBER                                       | <ul> <li>Proposed Streetscape</li> <li>Enhancement along Chi Kiang</li> <li>Street from Future Ma Tau Wai</li> <li>Railway Station to Hoi Sham Park</li> </ul> |
| Winstow States                                  | HUNG HOM                                       | Proposed Greening of Key<br>Distributors                                                                                                                       |
| WINISLOW STREET LI                              | SET NAN STREET                                 | <ul> <li>Proposed Enhancement of<br/>Pedestrian Environment along<br/>Streets Adjoining Key Distributors</li> </ul>                                            |
|                                                 |                                                | SCALE<br>0 200 400M                                                                                                                                            |
| Project:                                        | Title: N Figu                                  | ıre : 7                                                                                                                                                        |
| Study on Urban Renewal Plan<br>for Kowloon City | Enhancing Waterfront and District Connectivity | e: Dec 2013<br>e: As Shown                                                                                                                                     |