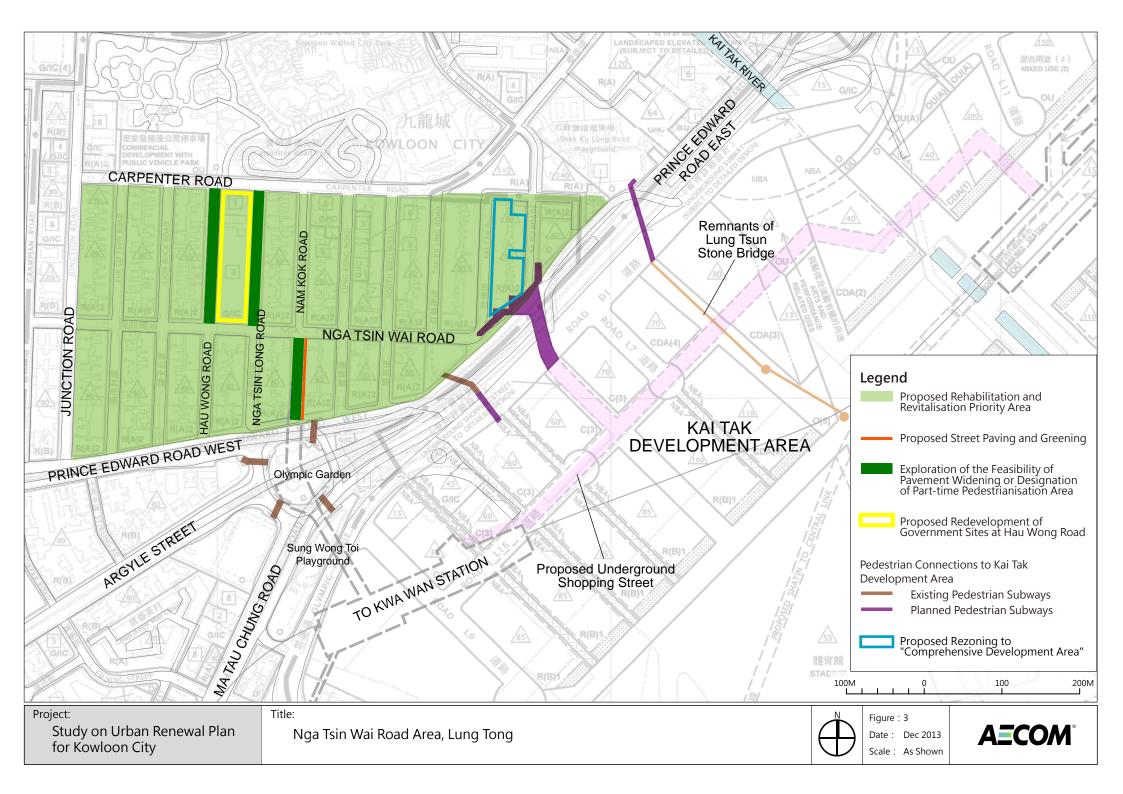

| CHI KIANG STREET<br>NGAN HON STREET<br>Proposed             |                                                                            |  | ○       ●       ●       ●       ●       ●       ●       ●       ●       ●       ●       ●       ●       ● | Proposed I<br>Signage<br>Future Wat<br>Major Pede<br>Future Rail<br>Major Park<br>Future Rail<br>Proposed B | ed Monuments<br>ed Locations for Directional<br>waterfront Promenade<br>Pedestrian Connections with<br>Railway Stations<br>Parks and Public Open Spaces<br>Railway Station Entrances<br>ed Enhancement of Subways<br>ting Olympic Garden |          |            |  |
|-------------------------------------------------------------|----------------------------------------------------------------------------|--|-----------------------------------------------------------------------------------------------------------|-------------------------------------------------------------------------------------------------------------|------------------------------------------------------------------------------------------------------------------------------------------------------------------------------------------------------------------------------------------|----------|------------|--|
| Hoi Sham Park<br>Extension                                  |                                                                            |  |                                                                                                           |                                                                                                             | 0                                                                                                                                                                                                                                        | 100<br>I | 200M       |  |
| Project:<br>Study on Urban Renewal Plan<br>for Kowloon City | Title:<br>Revitalising Heritage<br>and Designation of Themed Walking Trail |  |                                                                                                           | : 6<br>Dec 2013<br>As Shown                                                                                 | A                                                                                                                                                                                                                                        | CO       | <b>M</b> ® |  |