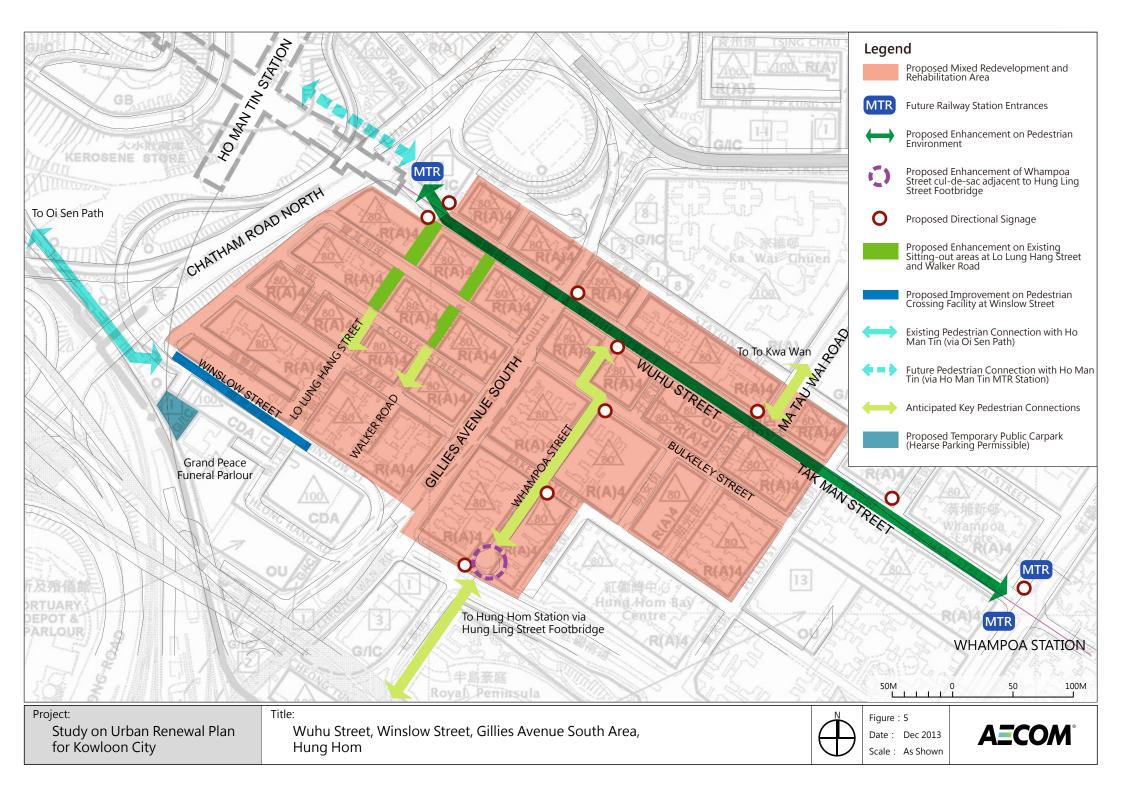

| CHI KIANG STREET<br>NGAN HON STREET<br>Proposed             |                                                                            |  | ○       ●       ●       ●       ●       ●       ●       ●       ●       ●       ●       ●       ●       ● | Proposed I<br>Signage<br>Future Wat<br>Major Pede<br>Future Rail<br>Major Park<br>Future Rail<br>Proposed B | ed Monuments<br>ed Locations for Directional<br>waterfront Promenade<br>Pedestrian Connections with<br>Railway Stations<br>Parks and Public Open Spaces<br>Railway Station Entrances<br>ed Enhancement of Subways<br>ting Olympic Garden |          |            |  |
|-------------------------------------------------------------|----------------------------------------------------------------------------|--|-----------------------------