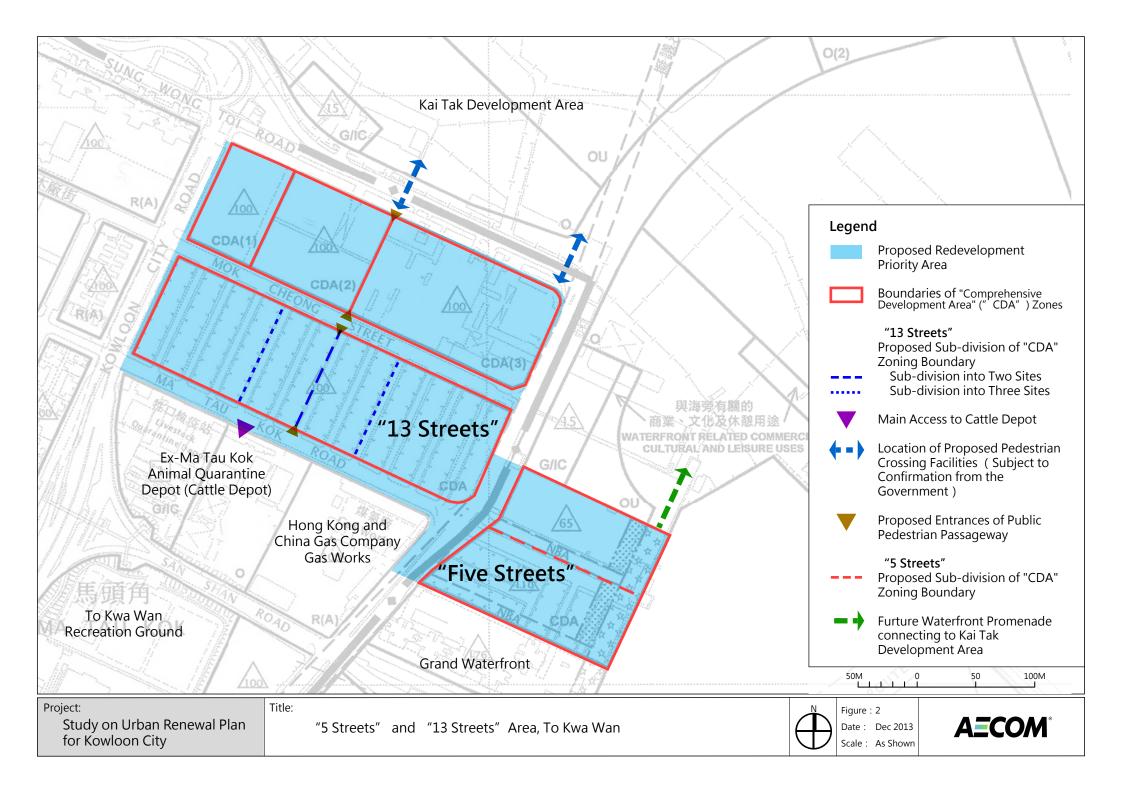

| CHI KIANG STREET<br>NGAN HON STREET<br>Proposed             |                                                                            |  | ○       ●       ●       ●       ●       ●       ●       ●       ●       ●       ●       ●       ●       ● | Proposed I<br>Signage<br>Future Wat<br>Major Pede<br>Future Rail<br>Major Park<br>Future Rail<br>Proposed B | ed Monuments<br>ed Locations for Directional<br>waterfront Promenade<br>Pedestrian Connections with<br>Railway Stations<br>Parks and Public Open Spaces<br>Railway Station Entrances<br>ed Enhancement of Subways<br>ting Olympic Garden |          |            |  |
|-------------------------------------------------------------|----------------------------------------------------------------------------|--|-----------------------------------------------------------------------------------------------------------|-------------------------------------------------------------------------------------------------------------|------------------------------------------------------------------------------------------------------------------------------------------------------------------------------------------------------------------------------------------|----------|------------|--|
| Hoi Sham Park<br>Extension                                  |                                                                            |  |                                                                                                           |                                                                                                             | 0                                                                                                                                                                                                                                        | 100<br>I | 200M       |  |
| Project:<br>Study on Urban Renewal Plan<br>for Kowloon City | Title:<br>Revitalising Heritage<br>and Designation of Themed Walking Trail |  |                                                                                                           | : 6<br>Dec 2013<br>As Shown                                                                                 | A                                                                                                                                                                                                                                        | CO       | <b>M</b> ® |  |